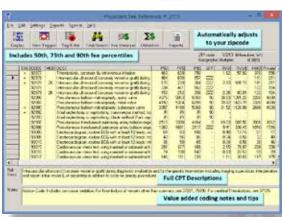

## Physicians' Fee Reference® Pricing Program 2022 for Windows

Now have all the fee information in the PFR book on your PC. The Physicians' Fee Reference Pricing Program is customized for your five digit zip code. This low cost windows software combines all the information in the PFR book with dozens of features available only in a software product. Create customized fee schedules for your area with the click of a button!

- · Preset for your 5 digit zip code.
- Excellent for "what if?" calculations.
- · Fees for all U.S. Zip code Prefixes
- Official 2022 CPT Full Descriptions
- Available Date: February 2022
- For PC/Windows

Item #2202 Standard Version Price: \$249

Item #2203

All Zip Versions Price: \$599

Item #2204

Developers Version (includes full export privileges) Price: \$999